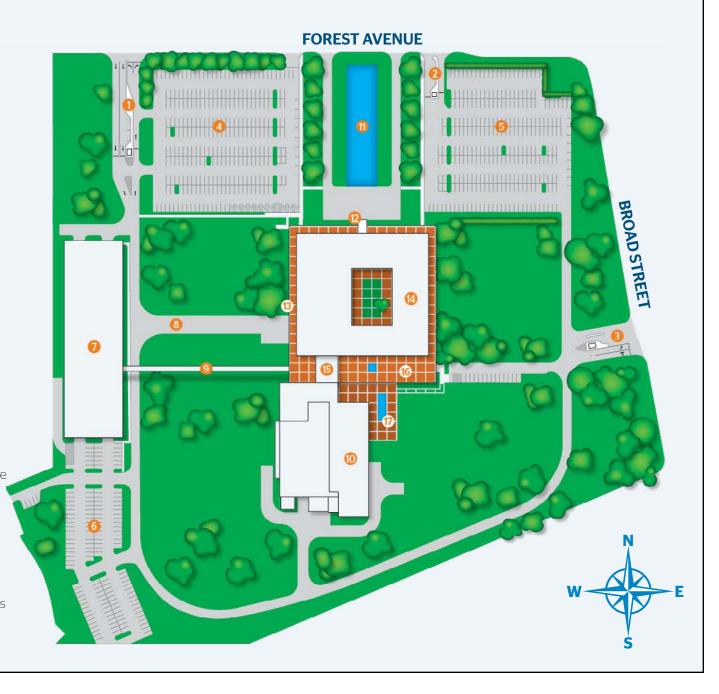

## **Campus Map**

- West Gate
- 2 East Gate
- 3 Dickens/Broad Street Gate
- 4 West Parking Lot
- **5** East Parking Lot
- 6 Parking Lot
- 7 Parking Deck
- 8 Loading Dock Access Road
- 9 Pedestrian Walkway
- 10 HQ Southside
- Reflecting Pool
- 12 Main Entrance and Visitor Lobby
- Westside Walkway
- 4 HO Northside
- **15** Connector Lobby
- 16 Upper Terrace
- **10** Lower Terrace with Water Feature

Parking is available in three main areas. There are two surface lots (4 and 5) adjacent to Forest Avenue and a parking deck (7) on the Westside of campus. All parking is on a first-come, first-served basis. Electric vehicle charging stations are available on the ground level near the elevator.

can enter the buildings - All badge holders can enter the building from either lobby (12 and 15). Visitors should always enter through the Northside Lobby (12).